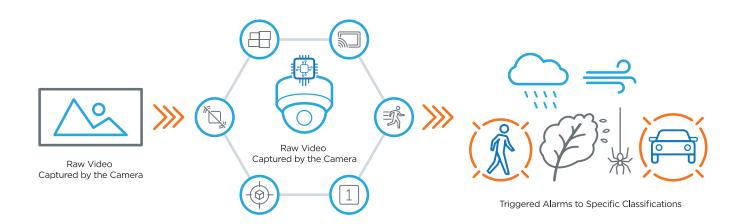

Add the power of advanced neural-network-based analytics to your video streams with Ai NVR.

#### Server-Side Analytics for Any Video Stream

Bring server-side classified object detection to any video stream in your system.

## Logical Rules

Blackjack Ai servers combine multiple zones and virtual tripwires to create elaborate, multiple trigger points rules for a greater event detection level.

#### Deep Learning

Blackjack Ai server-side intelligent algorithms offer deep learning with better object classification and identification of environmental elements. The result is a substantial reduction in false alarms for control room operators and security personnel. Allowing only valid events to filter through Blackjack Ai servers increases efficiency, productivity, and reduces unnecessary costs.