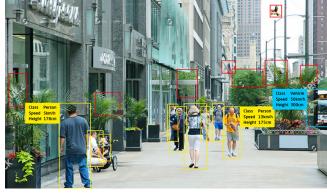

#### Server-Side Analytics for Any Video Stream

Bring server-side classified object detection to any video stream in your system.

#### Deep Learning

Blackjack Ai server-side intelligent algorithms offer deep learning with better object classification and identification of environmental elements. The result is a substantial reduction in false alarms for control room operators and security personnel. Allowing only valid events to filter through Blackjack Ai servers increases efficiency, productivity, and reduces unnecessary costs.

Blackjack Ai servers include all the Intelligent Video Analytics and advanced Video Content Analysis detection capabilities of the IVA and IVA+ engine. In addition, Ai servers empower users with deep learning object and people tracking and color filters.