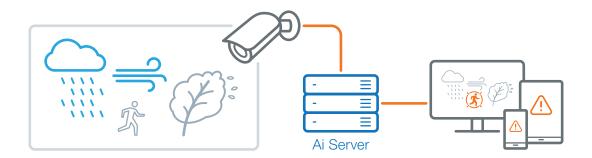

#### Server-Side Analytics for Any Video Stream

Bring server-side classified object detection to any video stream in your system.

#### High Performance Hardware

By providing quick deployment and easy setup Blackjack Ai servers combine high-performance recording with video analytics in an easy-to-deploy turnkey solution.