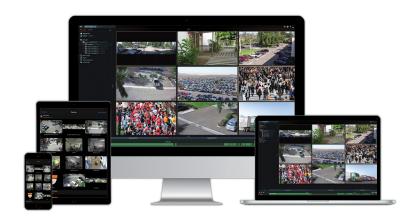

#### Seamless Integration with DW Spectrum IPVMS

Blackjack Ai server-side analytics are seamlessly integrated with DW Spectrum IPVMS for easy configuration, real-time alerts and automatic notifications.