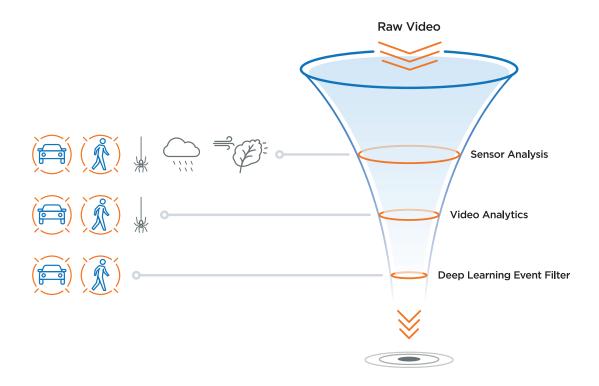

#### Deep Learning

Blackjack Ai server-side intelligent algorithms offer deep learning with better object classification and identification of environmental elements. The result is a substantial reduction in false alarms for control room operators and security personnel. Allowing only valid events to filter through Blackjack Ai servers increases efficiency, productivity, and reduces unnecessary costs.

Blackjack Ai servers include all the Intelligent Video Analytics and advanced Video Content Analysis detection capabilities of the IVA and IVA+ engine. In addition, Ai servers empower users with deep learning object and people tracking and color filters.