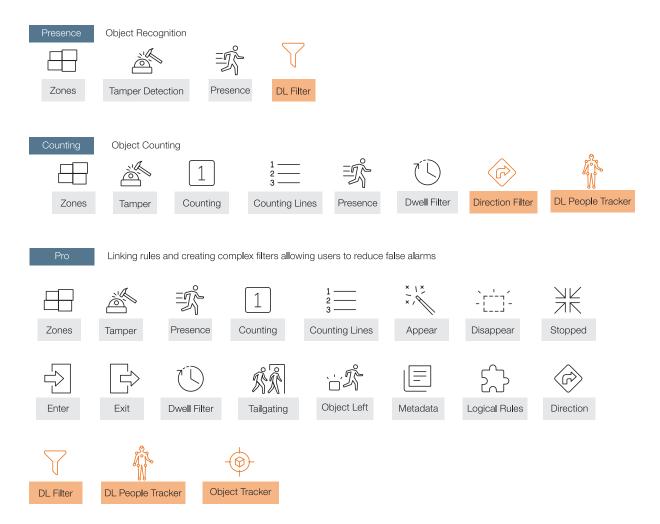

## Logical Rules

Blackjack Ai servers combine multiple zones and virtual tripwires to create elaborate, multiple trigger points rules for a greater event detection level.

## Smart Storage Management

Manage your recording storage smarter by fine-tuning events and alarms to be recorded. Combining IVA analytics, logic rules and non-detection zones, users can create conditions unique to their environment people and objects must trigger to activate an alarm.

#### Deep Learning

Blackjack Ai server-side intelligent algorithms offer deep learning with better object classification and identification of environmental elements. The result is a substantial reduction in false alarms for control room operators and security personnel. Allowing only valid events to filter through Blackjack Ai servers increases efficiency, productivity, and reduces unnecessary costs.

Blackjack Ai servers include all the Intelligent Video Analytics and advanced Video Content Analysis detection capabilities of the IVA and IVA+ engine. In addition, Ai servers empower users with deep learning object and people tracking and color filters.