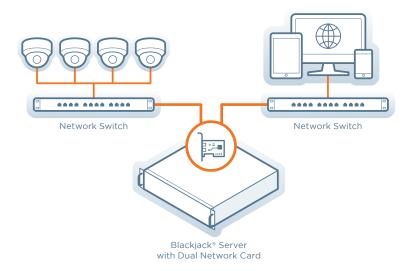

#### **Dual Network Cards**

Optimize network bandwidth by utilizing dual network ports, to build a separate network for the surveillance system and keep that traffic off the main network, reserved for the NVR's communication.