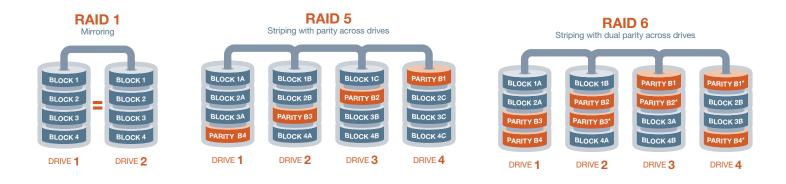

## **RAID Storage Mirroring\***

Add extra security to your video surveillance system by protecting recorded data and overcoming data loss in the case of a hard drive failure.