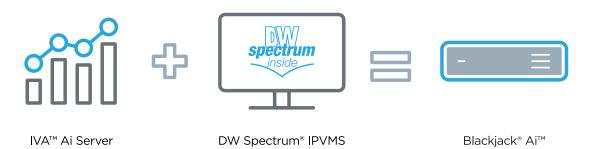

#### Seamless Integration with DW Spectrum IPVMS

Blackjack Ai server-side analytics are seamlessly integrated with DW Spectrum IPVMS for easy configuration, real-time alerts and automatic notifications.

## Powered by DW Spectrum® IPVMS and IVA Servers:

|                                       | ( <del>-</del> '')               |                                     | of the second                |
|---------------------------------------|----------------------------------|-------------------------------------|------------------------------|
| Model                                 | Blackjack Ai P-Rack™ 2U - 12 Bay | Blackjack Ai Full-Size Tower™, RAID | Blackjack Ai Mid-Size Tower™ |
| Included DW Spectrum<br>IP licenses   | 4                                | 4                                   | 4                            |
| Included IVA Ai Licenses              | 4                                | 4                                   | 4                            |
| Form Factor                           | 2U rackmount                     | Full-size tower                     | Mid-size tower               |
| Max video Storage Rate<br>(Mbps)      | 600Mbps                          | 600Mbps                             | 480Mbps                      |
| Max # of analytic streams (secondary) | Up to 64                         | Up to 64                            | Up to 64                     |
| Storage                               | 96TB raw storage                 | 112TB raw storage                   | 48TB                         |
| Certifications                        | ONVIF, NDAA, TAA                 | ONVIF, NDAA, TAA                    | ONVIF, NDAA, TAA             |
| Warranty                              | 5 year limited                   | 5 year limited                      | 5 year limited               |