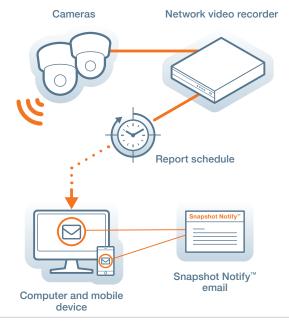

# **Snapshot Notify™**

Set up interval camera notifications to be sent to an email or CMS.