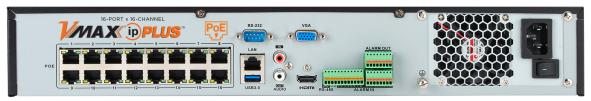

# Plug and play with local PoE ports

The VMAX® IP Plus™ NVRs can power up to 16 IP cameras locally from the system itself, no need for PoE switches and additional power sources.