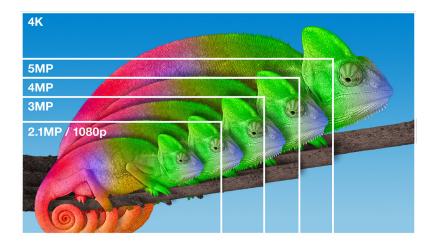

## **Megapixel resolution**

DW's technology delivers crystal-clear images in resolutions up to 4K. Higher resolution delivers forensic details when zooming into the camera's field of view.