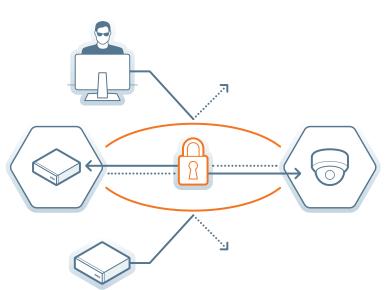

### **CCIP**<sup>TM</sup>

DW's CCIP (Closed Circuit Internet Protocol) encryption is an exclusive DW technology that provides an encrypted RTSP stream between the camera and the recorder, assuring users their cameras, recorders, and data are secured. The feature is available for all MEGApix® single-sensor IP cameras as well as VMAX IP Plus NVRs.