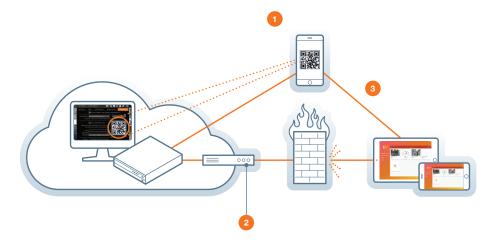

## PathFinder™

Easy and secure peer-to-peer remote connection without opening ports.