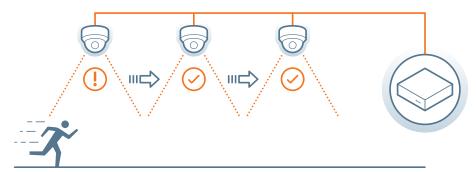

# **Camera Group Recording**

Designate a group of cameras to respond to an alert from one camera.