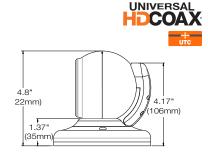

## 5MP Universal HD over Coax® turret camera DWC-VA583WTIR

**Specifications** 

**Dimensions** 

**5**YEAR