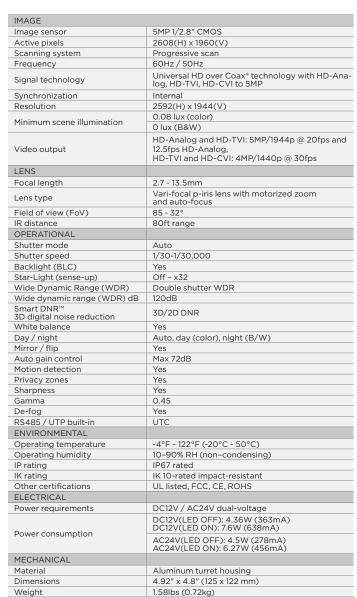

## 5MP Universal HD over Coax® turret camera DWC-VA583WTIR

**Specifications** 

**Dimensions** 

**5**YEAR

## **Features**

- Universal HD over Coax® technology with HD-Analog, HD-TVI, HD-CVI
- Star-Light™ color in near-total darkness technology
- 1/2.8" image sensor
- 5MP at 20fps, 4MP at real-time 30fps
- 2.7~13.5mm vari-focal motorized zoom p-iris lens with auto-focus
- True wide dynamic range (WDR)
- OSD control via coaxial (UTC)
- 80' Smart IR™ with intelligent camera sync.
- Smart DNR<sup>™</sup> 3D digital noise reduction
- True day/night mechanical IR cut filter
- De-Fog<sup>™</sup> extreme weather image compensation
- Auto sensing 24VAC/12VDC with line lock
- Easy icon driven OSD menu with built-in joystick
- Programmable privacy zones
- Auto gain control (AGC)
- Backlight compensation (BLC)
- Auto white balance (AWB)
- UL listed
- NDAA compliant
- IP67 dust-tight and water-proof to 3 feet
- IK 10-rated impact-resistant
- 5 year warranty