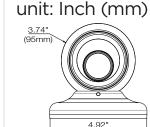

## 5MP Universal HD over Coax® turret camera DWC-VA583WTIR

**Specifications** 

**Dimensions** 

**5**YEAR