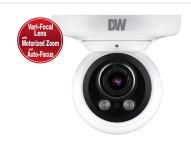

## 5MP Universal HD over Coax® turret camera DWC-VA583WTIR

**Specifications** 

**Dimensions** 

**5**YEAR

## Summary

Featuring Star-Light Plus™ color in near-total darkness, 5MP Star-Light Plus™ Universal HD over Coax® cameras deliver crystal-clear images and support HD-Analog, HD-TVI and HD-CVI. The weather resistant turret cameras are IP66 rated, eliminate IR reflections, and can be controlled via the same coax cable using UTC. All DW® Universal HD over Coax® cameras are engineered to work with our VMAX® A1 Plus™ DVRs using your existing coax infrastructure for a cost effective, high resolution surveillance solution.

## **Features**

- Universal HD over Coax® technology with HD-Analog, HD-TVI, HD-CVI
- Star-Light™ color in near-total darkness technology
- 1/2.8" image sensor
- 5MP at 20fps, 4MP at real-time 30fps
- 2.7~13.5mm vari-focal motorized zoom p-iris lens with auto-focus
- True wide dynamic range (WDR)
- OSD control via coaxial (UTC)
- 80' Smart IR™ with intelligent camera sync.
- Smart DNR<sup>™</sup> 3D digital noise reduction
- True day/night mechanical IR cut filter
- De-Fog<sup>™</sup> extreme weather image compensation
- Auto sensing 24VAC/12VDC with line lock
- Easy icon driven OSD menu with built-in joystick
- Programmable privacy zones
- Auto gain control (AGC)
- Backlight compensation (BLC)
- Auto white balance (AWB)
- UL listed
- NDAA compliant
- IP67 dust-tight and water-proof to 3 feet
- IK 10-rated impact-resistant
- 5 year warranty