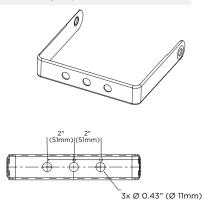

Note: Mounting fasteners are not included. Use M8 fasteners or screws with an outer diameter of 5/16" or smaller.

**NOTE:** Download all your support materials and tools in one place.

- 1. Go to: http://www.digital-watchdog.com/resources
- 2. Search your product by entering the part number in the **'Search by Product'** search bar. Results for applicable part numbers will populate automatically based on the part number you enter.
- 3. Click **'Search'**. All supported materials, including manuals and quick start guide (QSGs) will appear in the results.

**NOTE:** The speaker can be powered by PoE or 12V/24V DC. Both power sources CANNOT be used at the same time.

**3** Secure the speaker to the mounting surface.

**NOTE:** Mounting fasteners not included. Use M8 fasteners or screws with outer diameter that is 5/16" or smaller.