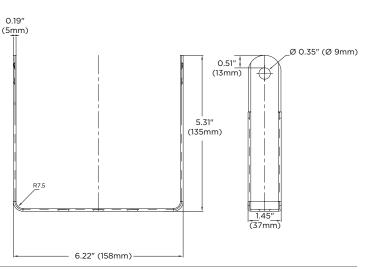

that is 5/16" or smaller.

4 Complete the speaker's setup using the speaker's web interface. Open a web browser and enter the speaker's IP address.

#### NOTE:

Default IP address: 192.168.5.200.

Default username: admin Default password: admin

(password must be changed during the initial installation)

Change the IP address to the same subnet range of the cameras.

### ADDING TO THE DW SPECTRUM

- Open the DW Spectrum client
- 2 DW-SWSP30M should be listed under the resource tree if the auto-discovery is enabled and the DW Spectrum Mediaserver and the speaker are in the same network.
  - $^{\ast}$  Add the speaker manually if the auto-discovery is disabled.

**NOTE:** Please see the full product manual for web viewer setup, functions and camera settings options.

### **DIMENSIONS**