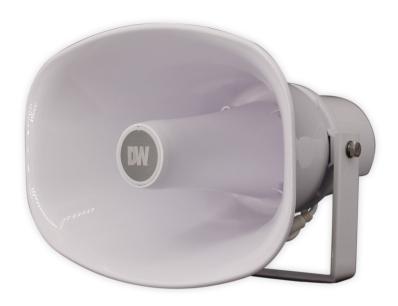

# IP-Enabled Horn Speaker

#### **DW-SWSP30M**

| WHAT'S IN THE BOX |  |   |                   |  |   |
|-------------------|--|---|-------------------|--|---|
| IP Horn Speaker   |  | 1 | Quick Setup Guide |  | 1 |
| Waterproof Cap    |  | 1 |                   |  |   |