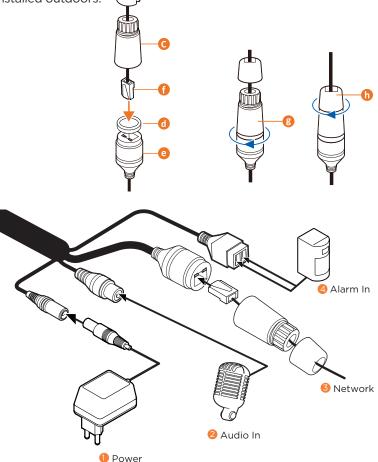

#### **INSTALLATION**

Mark and drill the necessary holes in the mounting surface using the speaker's mounting bracket.

2 Pass wires through and make all the necessary connections. Connect to the camera's network. Use the waterproof cap if installed outdoors. See the diagram on the right for installation.

**NOTE:** The speaker can be powered by PoE or 12V/24V DC. Both power sources CANNOT be used at the same time.

**3** Secure the speaker to the mounting surface.

**NOTE:** Mounting fasteners not included. Use M8 fasteners or screws with outer diameter that is 5/16" or smaller.