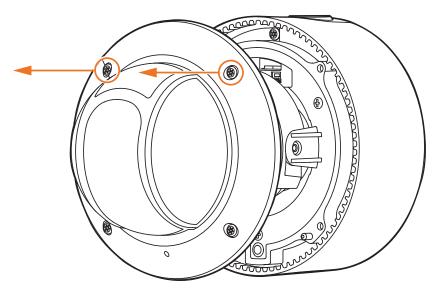

## **INSTALLATION**

1 Remove two (2) of the assembly screws on the camera's dome.

2 Using the screws included with the sun shield, assemble the camera's dome and sun shield cover following the diagram below. See the camera's QSG for more information.