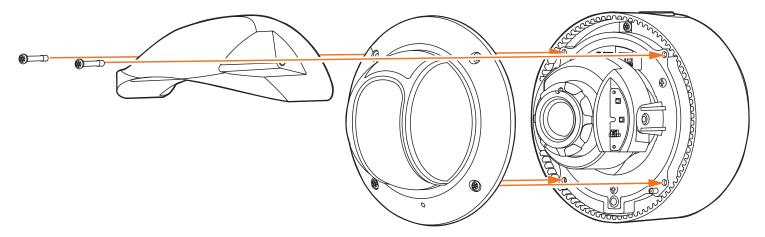

## **INSTALLATION**

1 Remove two (2) of the assembly screws on the camera's dome.

2 Using the screws included with the sun shield, assemble the camera's dome and sun shield cover following the diagram below. See the camera's QSG for more information.